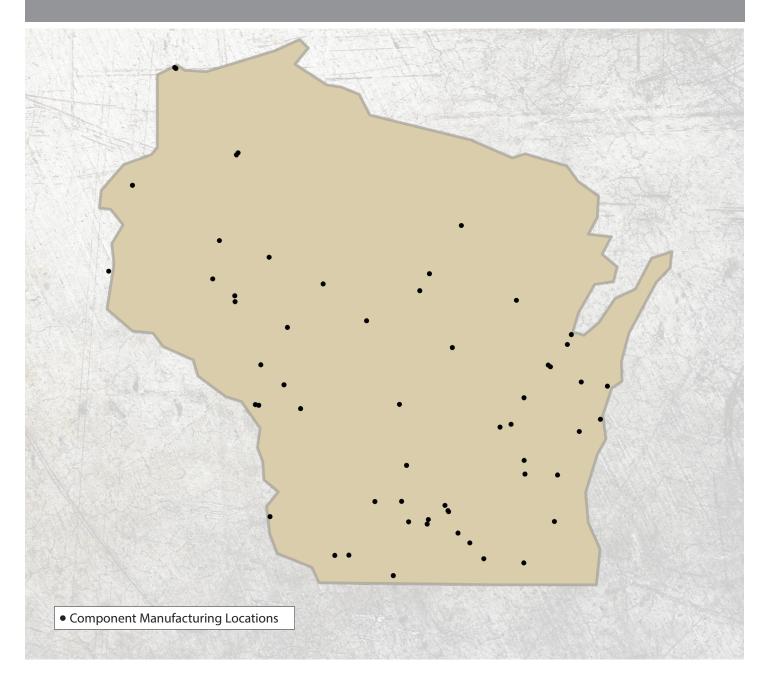

# Wisconsin Component Manufacturers

### Number of Locations: 61 Employees: 1,112

### Payroll: \$30,205,680 Total Sales: \$83,138,931

SBCA is a national trade association representing the interests of over 600 wood and steel truss and wall panel manufacturer and supplier members across the United States. Our industry manufactures and distributes products worth more than \$6.2 billion annually in sales and provides over 83,000 manufacturing-related jobs.